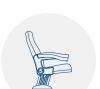

#### TECHNICAL SPECIFICATIONS

Dimensions: 54-56 cm seat centres

70 cm depth 95 cm height

Backrest: Cold moulded polyurethane foam 'UNIBLOCK 2'

system, which wraps an injected polypropylene frame completely. All this structure is protected by a texturized injected polypropylene seat shell.

Polyurethane density 55 Kg/m<sup>3</sup>.

Seat: Cold moulded polyurethane foam 'UNIBLOCK 2'

system, which wraps an injected polypropylene frame completely. All this structure is protected by a texturized injected polypropylene seat shell. Fixed in open position, anchored to the side panel by means of steel plates. Polyurethane density 65

 $Kq/m^3$ .

Side panel: Texturized injected polypropylene, 40mm. End

row panels completely upholstered. Concelaed

floor fixation system.

Armrest: Texturized injected polypropylene, including

integrated cupholder.

Volume: 0.16 m³/unit

Weight: 16.80 Kg not assembled

Euro Seating reserves the right to modify the dimensions and characteristics without prior notice. All dimensions and specifications are given for information purposes only.