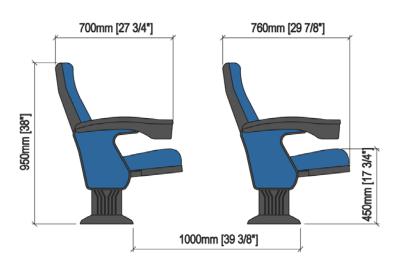

#### TECHNICAL SPECIFICATIONS

Dimensions: 54-56 cm seat centres

70 cm depth 95 cm height

Backrest: Cold moulded polyurethane foam 'UNIBLOCK 2'

system, which wraps an injected polypropylene frame completely. All this structure is protected by a texturized injected polypropylene seat shell.

# **BOGART V05**

## DRAWING