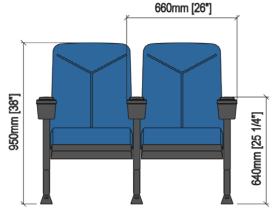

#### TECHNICAL SPECIFICATIONS

Dimensions: 54-56 cm seat centres

70 cm depth 95 cm height

Backrest: Cold moulded polyurethane foam 'UNIBLOCK 2'

system, which wraps an injected polypropylene frame completely. All this structure is protected by a texturized injected polypropylene seat shell.

# **BOGART V05**

## DRAWING