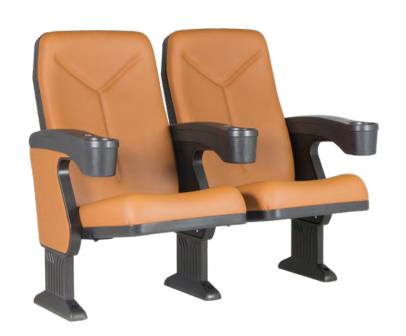

# **BOGART V05**

#### TECHNICAL SPECIFICATIONS

Dimensions: 54-56 cm seat centres

70 cm depth 95 cm height

Backrest: Cold moulded polyurethane foam 'UNIBLOCK 2'

system, which wraps an injected polypropylene frame completely. All this structure is protected by a texturized injected polypropylene seat shell.

Polyurethane density 55 Kg/m<sup>3</sup>.

Seat: Cold moulded polyurethane foam 'UNIBLOCK 2'

system, which wraps an injected polypropylene frame completely. All this structure is protected by a texturized injected polypropylene seat shell. Fixed in open position, anchored to the side panel by means of steel plates. Polyurethane density 65

 $Kq/m^3$ .

Side panel: Texturized injected polypropylene, 40mm. End

row panels completely upholstered. Concelaed

floor fixation system.

Armrest: Texturized injected polypropylene, including

integrated cupholder.