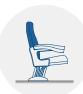

### **OPTIONS**

Fixation to the floor

Embroidered logo

Slope

Row labels

Seating numbering

Ref 975. (More upright backrest)

Desk