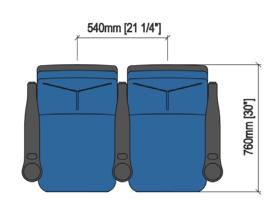

#### TECHNICAL SPECIFICATIONS

Dimensions: 54-56 cm seat centres

70 cm depth 95 cm height

Backrest: Cold moulded polyurethane foam 'UNIBLOCK 2'

system, which wraps an injected polypropylene frame completely. All this structure is protected by a texturized injected polypropylene seat shell.

Polyurethane density 55 Kg/m<sup>3</sup>.

Seat: Cold moulded polyurethane foam 'UNIBLOCK 2'

system, which wraps an injected polypropylene frame completely. All this structure is protected by a texturized injected polypropylene seat shell. Fixed in open position, anchored to the side panel by means of steel plates. Polyurethane density 65

 $Kq/m^3$ .

Side panel: Texturized injected polypropylene, 40mm. End

row panels completely upholstered. Concelaed

floor fixation system.

Armrest: Texturized injected polypropylene, including

integrated cupholder.

Volume: 0.16 m³/unit

Weight: 16.80 Kg not assembled

Euro Seating reserves the right to modify the dimensions and characteristics without prior notice. All dimensions and specifications are given for information purposes only.