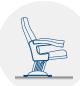

an injected polypropylene frame completely. All this structure is protected by a texturized injected polypropylene seat shell. Fixed in open position, anchored to the side panel by means of steel plates. Polyurethane density 65

 $Kq/m^3$ .

Side panel: Texturized injected polypropylene, 40mm. End

row panels completely upholstered. Concelaed

floor fixation system.

Armrest: Texturized injected polypropylene, including

integrated cupholder.

Volume: 0.16 m³/unit

Weight: 16.80 Kg not assembled

Euro Seating reserves the right to modify the dimensions and characteristics without prior notice. All dimensions and specifications are given for information purposes only.



# **BOGART V05**

## DRAWING







### **OPTIONS**



Fixation to the floor



Embroidered logo



Slope



Row labels





Seating numbering



Ref 975. (More upright backrest)



Desk

### **CERTIFICATES**

BS 5852:2006

BS-EN 1021-1:2006

CAL TB 117-2013, SECTION 1

UNE 23.727-90 1R (M1)

UNE-EN 1021-1:2006 / UNE-EN 1021-2:2006

BS 5852:1979 Parte 1

| Fabrics | Fire Barrier | Foam |
|---------|--------------|------|

rics Fire Barrier Fo

•

•

•

• •













Euro Seating reserves the right to modify the dimensions and characteristics without prior notice. All dimensions and specifications are given for information purposes only.

Tip-up seat